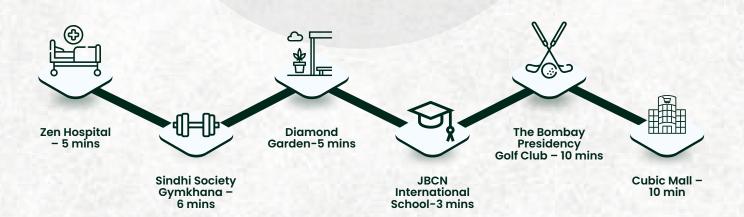

### **Conveniences & Landmarks**

## **Excellent Connectivity**

AMARJYOTI (14 TH ROAD, CHEMBUR)

**SRINIKETAN** (14 TH ROAD, CHEMBUR)

BESIDES RCF POLICE STATION, CHEMBUR

**MY DIVINE** 

SHREYAS
11 TH ROAD, CHEMBUR

AVIGHNA

14 TH ROAD, CHEMBUR