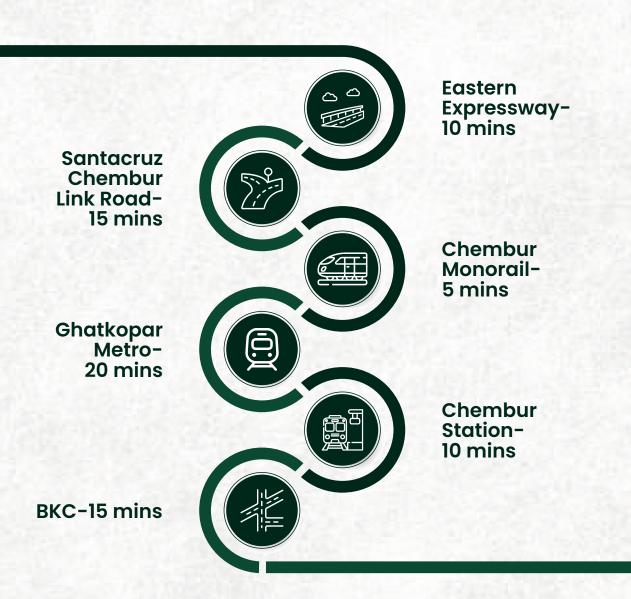

### **Conveniences & Landmarks**

## **Excellent Connectivity**

AMARJYOTI (14 TH ROAD, CHEMBUR)

**SRINIKETAN** (14 TH ROAD, CHEMBUR)

BESIDES RCF POLICE STATION, CHEMBUR

**MY DIVINE** 

SHREYAS
11 TH ROAD, CHEMBUR

AVIGHNA

14 TH ROAD, CHEMBUR