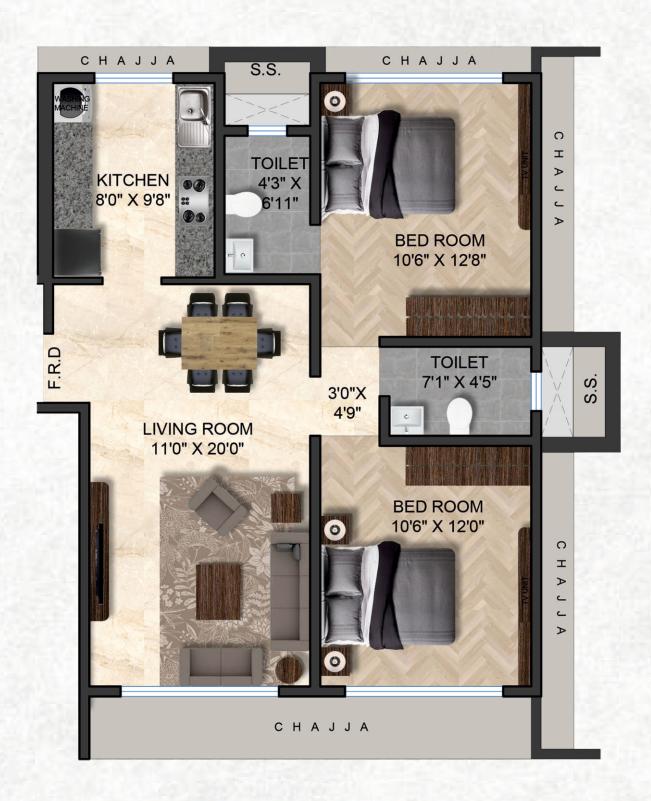

l geared to help families live their best life



#### **FLOORING**

Vitrified flooring of 800mmX 1600mm by a reputed brand for the entire apartment Anti-skid tiles for Washrooms.



#### **KITCHEN**

Molded counter with SS Sink & exhaust fan provision.



#### **WINDOWS**

Aluminum/PVC framed glass window.



#### WALLS

Complete apartment gypsum plumb finish with 100% Acrylic/ Velvet/Plastic paint







#### **ELECTRICAL**

Branded copper wires with concerned PVC conduits from Panasonic/ Polycab.



#### **PLUMBING**

Concealed plumbing with ultra-modern bathroom fittings.



#### **DOORS**

Laminated Flush Doors with Elegant hardware fittings.



#### INTERCOM

Integrated System of top brand.

## We design with an aesthetic sense....



≈ ·-- ≥

### **TYPICAL FLOOR 2 BHK FLOOR PLAN**



677 SQ.FT.

### **Conveniences & Landmarks**



## **Excellent Connectivity**





AMARJYOTI (14 TH ROAD, CHEMBUR)



**SRINIKETAN** (14 TH ROAD, CHEMBUR)



BESIDES RCF POLICE STATION, CHEMBUR

**MY DIVINE** 



SHREYAS
11 TH ROAD, CHEMBUR



AVIGHNA

14 TH ROAD, CHEMBUR

ONGOING PROJECT



VISHWA BHUVAN

ONGOING PROJECT

7 TH CROSS ROAD, CHEMBUR



SHANKAR DARSHAN
15 TH ROAD, CHEMBUR



HARI OM
SINDHI SOCIETY, CHEMBUR





MahaRERA No - P51800055930



+91 90760 22000 | +91 92222 30301

majesticroyaldevelopers@gmail.com

Municipal Architect: Ar. Aditi Dilip Yadav

R.C.C Consultant: M/S Associated Structural Engineers LLP

Designed Architect: M/S A.D.SPACE STUDIO

OFFICE ADDRESS: M/s. Majestic Royale Developers 1st Floor, Pandurang Bhavan, Near N G Acharya Marg, Opp. Natural Dairy Chemb