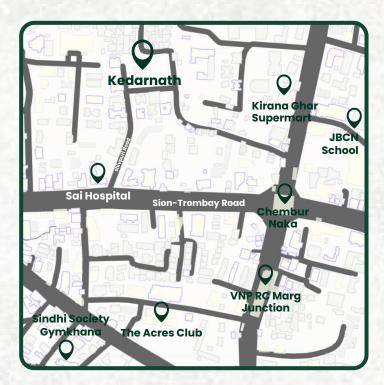

### **Conveniences & Landmarks**

## **Excellent Connectivity**

AMARJYOTI (14 TH ROAD, CHEMBUR)

**SRINIKETAN** (14 TH ROAD, CHEMBUR)

BESIDES RCF POLICE STATION, CHEMBUR

**MY DIVINE** 

SHREYAS
11 TH ROAD, CHEMBUR

AVIGHNA

14 TH ROAD, CHEMBUR

ONGOING PROJECT

VISHWA BHUVAN

ONGOING PROJECT

7 TH CROSS ROAD, CHEMBUR

SHANKAR DARSHAN
15 TH ROAD, CHEMBUR

HARI OM
SINDHI SOCIETY, CHEMBUR

MahaRERA No - P51800055930

+91 90760 22000 | +91 92222 30301