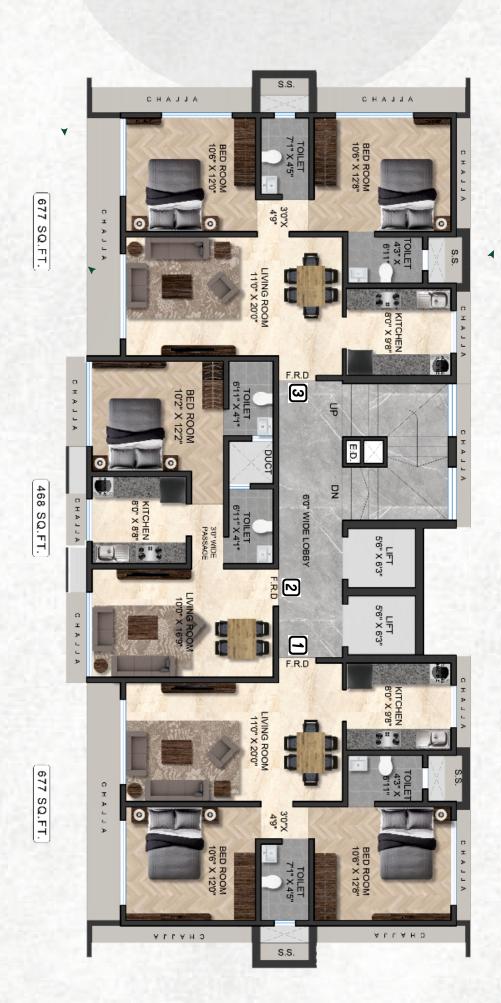

here we lead awake a large group of happenings – all geared to help families live their best life



#### **FLOORING**

Vitrified flooring of 800mmX 1600mm by a reputed brand for the entire apartment Anti-skid tiles for Washrooms.



#### **KITCHEN**

Molded counter with SS Sink & exhaust fan provision.



#### **WINDOWS**

Aluminum/PVC framed glass window.



#### WALLS

Complete apartment gypsum plumb finish with 100% Acrylic/ Velvet/Plastic paint







#### **ELECTRICAL**

Branded copper wires with concerned PVC conduits from Panasonic/ Polycab.



#### **PLUMBING**

Concealed plumbing with ultra-modern bathroom fittings.



#### **DOORS**

Laminated Flush Doors with Elegant hardware fittings.



#### INTERCOM

Integrated System of top brand.

## We design with an aesthetic sense....



≈ ·-- ≥

### **TYPICAL FLOOR 2 BHK FLOOR PLAN**



677 SQ.FT.

### **Conveniences & Landmarks**



## **Excellent Connectivity**





AMARJYOTI (14 TH ROAD, CHEMBUR)



**SRINIKETAN** (14 TH ROAD, CHEMBUR)



BESIDES RCF POLICE STATION, CHEMBUR

**MY DIVINE** 



SHREYAS
11 TH ROAD, CHEMBUR



AVIGHNA

14 TH ROAD, CHEMBUR

ONGOING PROJECT



VISHWA BHUVAN

ONGOING PROJECT

7 TH CROSS ROAD, CHEMBUR



SHANKAR DARSHAN
15 TH ROAD, CHEMBUR



HARI OM
SINDHI SOCIETY, CHEMBUR





MahaRERA No - P51800055930



+91 90760 22000 | +91 92222 30301

majesticroyaldevelopers@gmail.com

Municipal Architect: Ar. Aditi Dilip Yadav

R.C.C Consultant: M/S Associated Structural Engineers LLP

Designed Architect: M/S A.D.SPACE STUDIO

OFFICE ADDRESS: M/s. Majestic Royale Developers 1st Floor, Pandurang Bhav